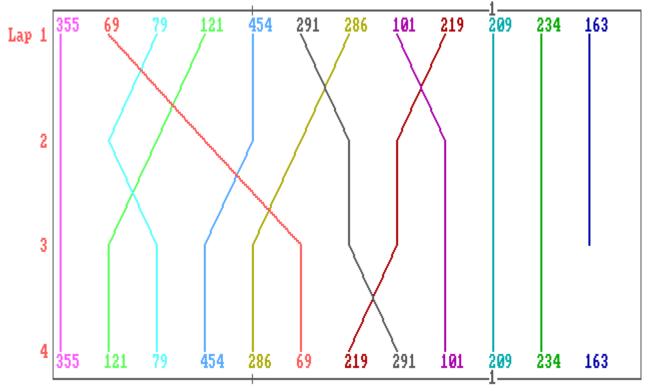

| POS  | BIKE | ERIDER           | MAKE-OF-BIKE         | YR/CCs/CLASS | LAPS | ELAPSED     | BEST    | DIFF    |
|------|------|------------------|----------------------|--------------|------|-------------|---------|---------|
| 1ST  | 355  | ROGAN CHANDLER   | NORTON COMMANDO      | 1972 750 CLO | 4    | 6m03.52     | 1m27.79 | +0.00s  |
| 2ND  | 121  | PETER DEARNESS   | NORTON DOMIRACER     | 1961 750 OM  | 4    | 6m09.53     | 1m29.47 | +6.01s  |
| 3RD  | 79   | MALCOLM PEARCE   | TRIUMPH BONNEVILLE   | 1972 750 CLO | 4    | 6m18.59     | 1m32.61 | +15.07s |
| 4TH  | 454  | MICHAEL HAMILTON | NORTON COMMANDO      | 1973 850 CLO | 4    | 6m23.12     | 1m34.37 | +19.60s |
| 5TH  | 286  | GRAEME LAIDLAW   | NORTON COMMANDO      | 1972 750 CLO | 4    | 6m25.05     | 1m33.72 | +21.53s |
| 6TH  | 69   | MARK HALLS       | NORTON ATLAS         | 1962 830 OM  | 4    | 6m29.26     | 1m36.37 | +25.74s |
| 7TH  | 219  | BRENT TAYLOR     | TRIUMPH THUNDERBIRD  | 1952 650 OM  | 4    | 6m38.55     | 1m36.91 | +35.03s |
| 8TH  | 291  | PAUL REGISTER    | NORTON TRITON        | 1970 750 CLO | 4    | 6m46.81     | 1m37.06 | +43.29s |
| 9TH  | 101  | COLIN TATE       | NORTON DOMINATOR     | 1962 749 OM  | 4    | 6m57.14     | 1m42.68 | +53.62s |
| 10TH | 209  | PAUL SWANWICK    | NORTON COMMANDO      | 1973 850 CLO | 4    | 7m19.69     | 1m49.66 | +76.17s |
| 11TH | 234  | BOB NORTHROP     | NORTON COMMANDO PR   | 1971 750 CLO | 4    | 7m31.84     | 1m49.55 | +88.32s |
| 12TH | 163  | ANDREW KIDD      | NORTON ATLAS         | 1962 750 OM  | 3    | 6m06.09     | 1m58.30 | +1 lap  |
|      | 89   | DANIEL HANLEY    | NORTON DUNSTALL D.P. | 1970 750 CLO | D    | id Not Race |         |         |
|      | 125  | STEPHEN HARRIS   | YAMAHA XS2           | 1972 750 CLO | D    | id Not Race |         |         |
|      | 166  | PAUL GREENSLADE  | TRIUMPH BONNEVILLE   | 1975 750 CLO | D    | id Not Race |         |         |
|      | 185  | JOHNNY STEVENS   | TRIUMPH BONNEVILLE   | 1975 750 CLO | D    | id Not Race |         |         |
|      | 215  | ROD DUNSHEA      | VINCENT EGLI RAPIDE  | 1950 1000 OM | D    | id Not Race |         |         |
|      | 233  | MIKE BECK        | BSA A50              | 1962 650 CLO | D    | id Not Race |         |         |
|      | 271  | ROD HALE         | TRIUMPH T150V        | 1971 741 CLO | D    | id Not Race |         |         |
|      | 912  | CHRIS LANE       | KAWASAKI 6D2 900R    | 1984 900 OM  | D    | id Not Race |         |         |